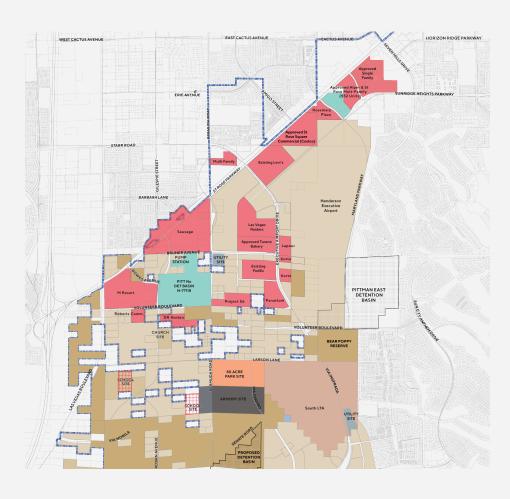

# WEST HENDERSON

## LEGEND

- Detention Basin
- 80 Acre Park Site
- Armory Site
- School Site
- Utility Site
- City Limits

## OWNERSHIP

- P
  - Private City of Henderson
- BLM