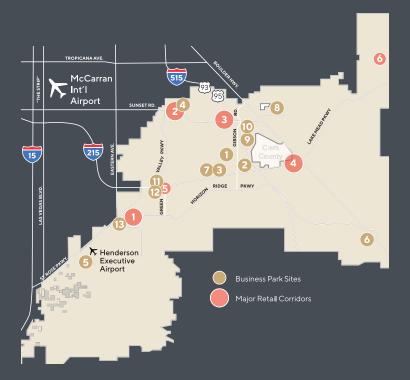

#### **BUSINESS PARKS**

- 1. Gibson Businness Park
- 2. Black Mountain Business Park
- 3. Traverse Point Center
- 4. Green Valley & Whitney Mesa Business Parks
- 5. Henderson Executive Airport Center
- 6. Conestoga Industrial Area
- 7. Cornerstone
- 8. Eastside and Sunpac Industrial Area
- 9. Black Mountain Industrial Center
- 10. Henderson Commerce Center
- 11. Green Valley Corporate Center
- 12. Green Valley Corporate Center South
- 13. Siena Office Park

### MAJOR RETAIL CORRIDORS

- 1. St Rose Pkwy. & Eastern
- 2. Sunset & Green Valley Pkwy.
- 3. Galleria Mall Area

- 4. Bolder Highway & Lake Mead Drive
- 5. The District at Green Valley Ranch
- 6. MonteLago Village at Lake Las Vegas